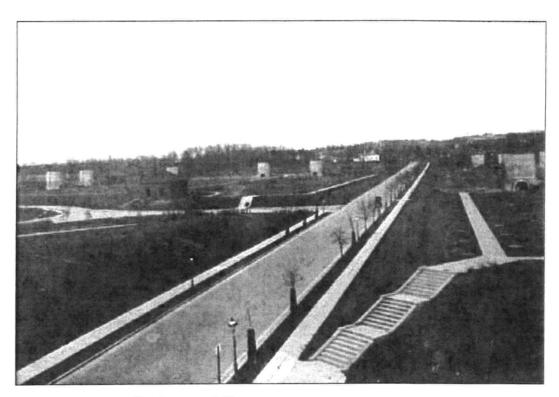

C-14: Panoramic view looking northeast over filter beds (c. 1904) Courtesy of the Archives of the Washington Aqueduct

C-15: Looking north along First Street (c. 1910) Courtesy of the Archives of the Washington Aqueduct