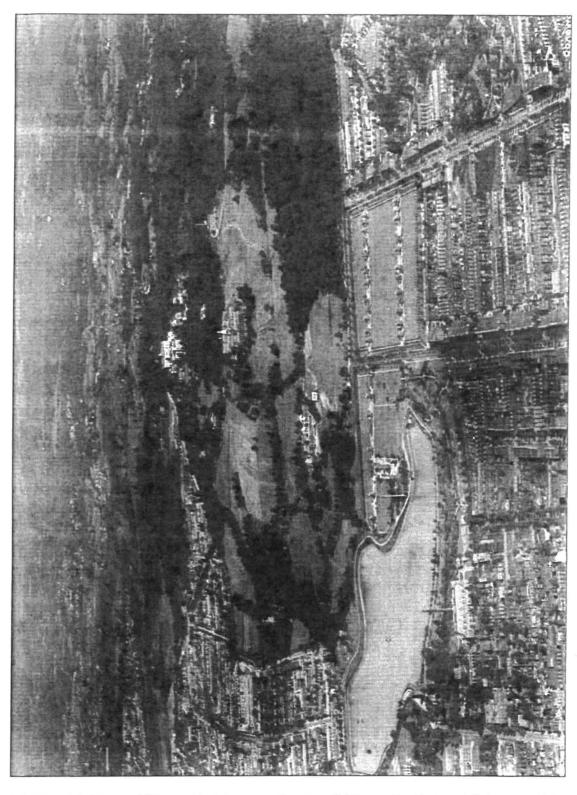

D-2: View of McMillan Sand Filtration Plant, looking north, Bolling Field Photo, Negative 9903 A.S. (summer 1921) RG 18AA, Box 153, No. 21
Courtesy of the National Archives Records Administration, Still Pictures Division