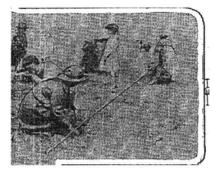

C-14: Panoramic view looking northeast over filter beds (c. 1904) Courtesy of the Archives of the Washington Aqueduct

C-15: Looking north along First Street (c. 1910) Courtesy of the Archives of the Washington Aqueduct