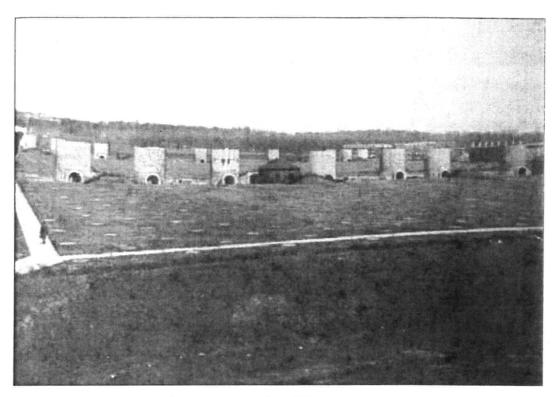

C-14: Panoramic view looking northeast over filter beds (c. 1904) Courtesy of the Archives of the Washington Aqueduct

C-15: Looking north along First Street (c. 1910) Courtesy of the Archives of the Washington Aqueduct