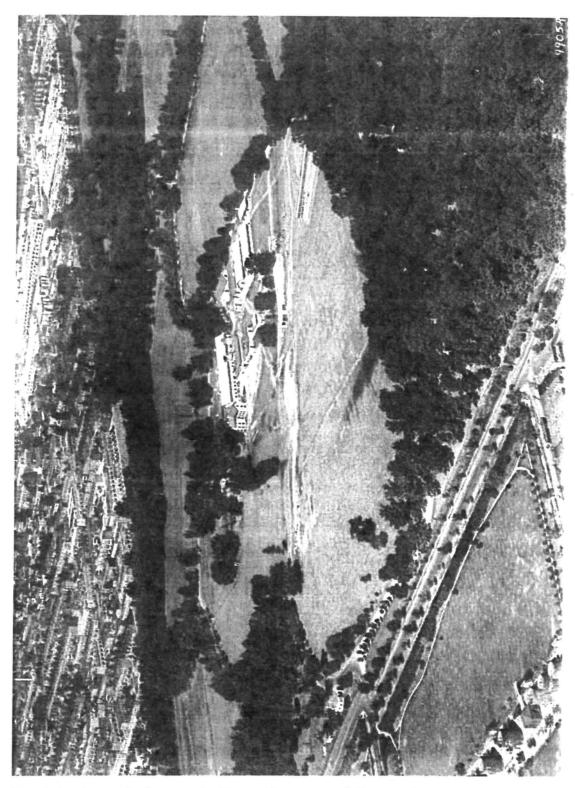

D-3: North end of McMillan Sand Filtration Plant, looking northwest, Bolling Field Photo, Negative 9905 A.S. (summer 1921)

RG 18AA, Box 153, No. 22

Courtesy of the National Archives Records Administration, Still Pictures Division